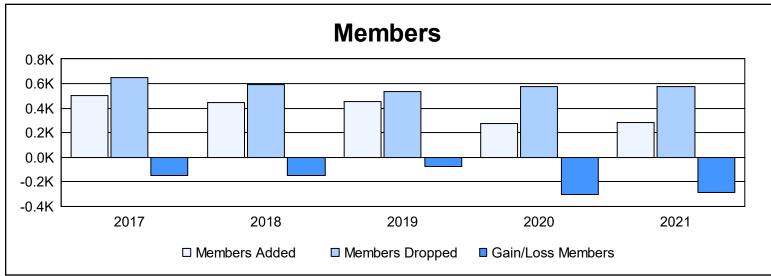

District 337 A

As of June 2021 Cumulative

| Year      | New<br>Clubs | Dropped<br>Clubs | Gain/<br>Loss<br>Clubs | New<br>Members | Charter<br>Members | Reinstate<br>Members | Transfer<br>Members | Total<br>Member<br>Added | Total<br>Members<br>Dropped | Gain/<br>Loss<br>Members |
|-----------|--------------|------------------|------------------------|----------------|--------------------|----------------------|---------------------|--------------------------|-----------------------------|--------------------------|
| 2016-2017 | 1            | 0                | 1                      | 442            | 20                 | 28                   | 10                  | 500                      | 650                         | -150                     |
| 2017-2018 | 0            | 2                | -2                     | 422            | 0                  | 4                    | 17                  | 443                      | 593                         | -150                     |
| 2018-2019 | 3            | 0                | 3                      | 367            | 82                 | 5                    | 3                   | 457                      | 535                         | -78                      |
| 2019-2020 | 0            | 4                | -4                     | 269            | 2                  | 1                    | 6                   | 278                      | 578                         | -300                     |
| 2020-2021 | 0            | 1                | -1                     | 263            | 3                  | 7                    | 13                  | 286                      | 572                         | -286                     |
| Average   | 1            | 1                | -1                     | 353            | 21                 | 9                    | 10                  | 393                      | 586                         | -193                     |