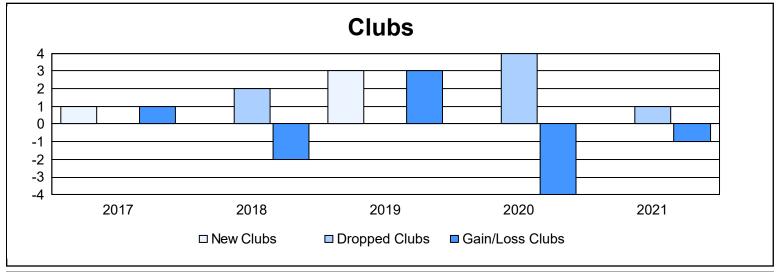

District 337 A

As of June 2021 Cumulative

| Year      | New<br>Clubs | Dropped<br>Clubs | Gain/<br>Loss<br>Clubs | New<br>Members | Charter<br>Members | Reinstate<br>Members | Transfer<br>Members | Total<br>Member<br>Added | Total<br>Members<br>Dropped | Gain/<br>Loss<br>Members |
|-----------|--------------|------------------|------------------------|----------------|--------------------|----------------------|---------------------|--------------------------|-----------------------------|--------------------------|
| 2016-2017 | 1            | 0                | 1                      | 442            | 20                 | 28                   | 10                  | 500                      | 650                         | -150                     |
| 2017-2018 | 0            | 2                | -2                     | 422            | 0                  | 4                    | 17                  | 443                      | 593                         | -150                     |
| 2018-2019 | 3            | 0                | 3                      | 367            | 82                 | 5                    | 3                   | 457                      | 535                         | -78                      |
| 2019-2020 | 0            | 4                | -4                     | 269            | 2                  | 1                    | 6                   | 278                      | 578                         | -300                     |
| 2020-2021 | 0            | 1                | -1                     | 263            | 3                  | 7                    | 13                  | 286                      | 572                         | -286                     |
| Average   | 1            | 1                | -1                     | 353            | 21                 | 9                    | 10                  | 393                      | 586                         | -193                     |